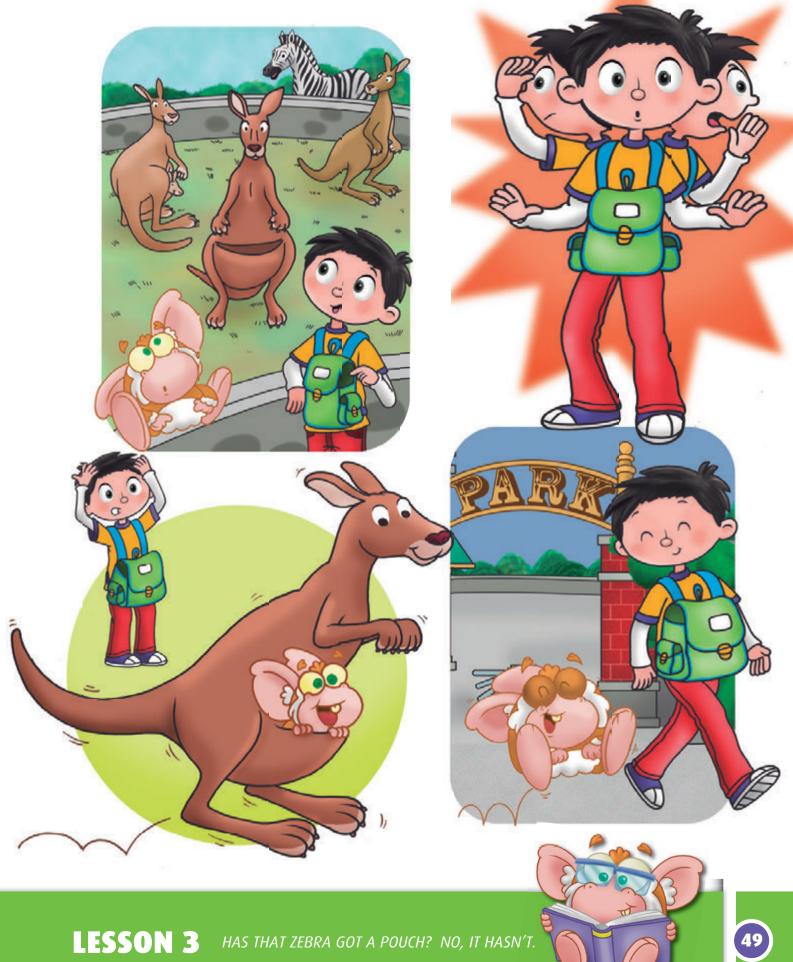

## UNIT ANIMALS IN THE ZOO

LISTEN AND LOOK. 5 2 LISTEN AND POINT. 55 HIPPO RHINO GIRAFFE **ELEPHAN** TIGER **KANGAROO** ZEBRA

3 LISTEN AGAIN AND SING. 🔯 👣

LISTEN, LOOK AND NUMBER. THEN READ AND MATCH. 🔯 🦠

## LISTEN, LOOK AND POINT. THEN LISTEN AGAIN AND SAY.

ELEPHANT

ZEBRA

KANGAROO

GIRAFFE

RHINO

2 LISTEN, POINT AND SAY. 1997

3 PLOOK AND MATCH. THEN SAY.