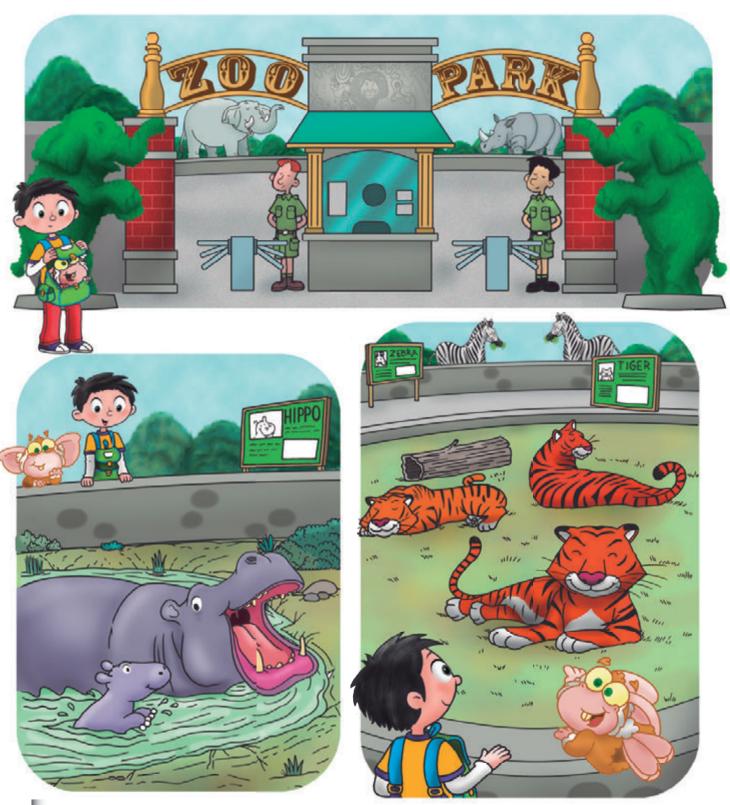

## UNIT ANIMALS IN THE ZOO

LISTEN AND LOOK. 5 2 LISTEN AND POINT. 55 HIPPO RHINO GIRAFFE **ELEPHAN** TIGER **KANGAROO** ZEBRA

3 LISTEN AGAIN AND SING. 🔯 👣



LISTEN, LOOK AND NUMBER. THEN READ AND MATCH. 🔯 🦠















2 READ AND TRACE. THEN LOOK AND MATCH.













## LISTEN, LOOK AND POINT. THEN LISTEN AGAIN AND SAY.











ELEPHANT

ZEBRA

KANGAROO

GIRAFFE

RHINO



































2 LISTEN, POINT AND SAY. 1997



3 PLOOK AND MATCH. THEN SAY.







2 LOOK AND SAY. DRAW YOUR ANIMAL. THEN SAY.















2 DRAW A KIND ACTION.



LISTEN AND LOOK. THEN LISTEN AGAIN AND POINT. 6





2 LISTEN AGAIN AND SING. THEN COLOUR. 61 4



3 LISTEN, LOOK AND CIRCLE. THEN SAY. @





















CROCODILE

**LESSON 9** 

**ENGLISH IN SCIENCE**