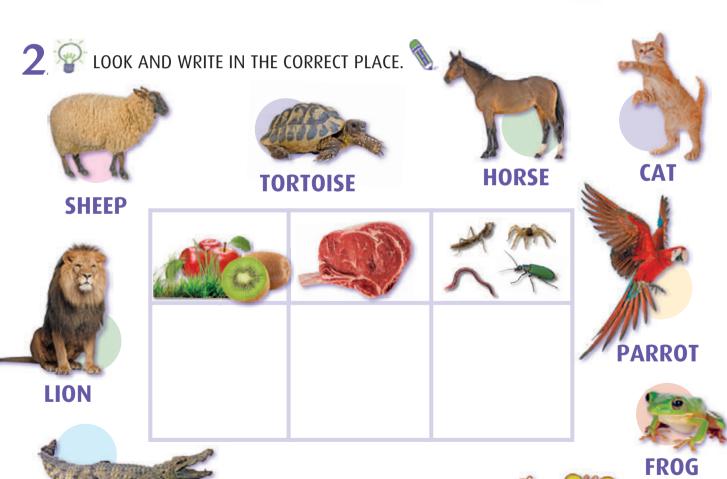

## UNIT ANIMALS IN THE ZOO

LISTEN AND LOOK. 5 2 LISTEN AND POINT. 55 HIPPO RHINO GIRAFFE **ELEPHAN** TIGER **KANGAROO** ZEBRA

3 LISTEN AGAIN AND SING. 🔯 👣



LISTEN, LOOK AND NUMBER. THEN READ AND MATCH. 🔯 🦠















2 READ AND TRACE. THEN LOOK AND MATCH.













## LISTEN, LOOK AND POINT. THEN LISTEN AGAIN AND SAY.











ELEPHANT

ZEBRA

KANGAROO

GIRAFFE

RHINO



































2 LISTEN, POINT AND SAY. 1997



3 PLOOK AND MATCH. THEN SAY.







2 LOOK AND SAY. DRAW YOUR ANIMAL. THEN SAY.















2 DRAW A KIND ACTION.



LISTEN AND LOOK. THEN LISTEN AGAIN AND POINT. 6





2 LISTEN AGAIN AND SING. THEN COLOUR. 61 4



3 LISTEN, LOOK AND CIRCLE. THEN SAY. @





















CROCODILE

**LESSON 9** 

**ENGLISH IN SCIENCE**