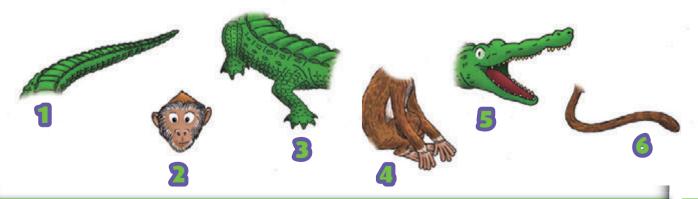

2 LOOK AND SAY. DRAW YOUR ANIMAL. THEN SAY.

2 DRAW A KIND ACTION.

LISTEN AND LOOK. THEN LISTEN AGAIN AND POINT. 6

2 LISTEN AGAIN AND SING. THEN COLOUR. 61 4

3 LISTEN, LOOK AND CIRCLE. THEN SAY. @

CROCODILE