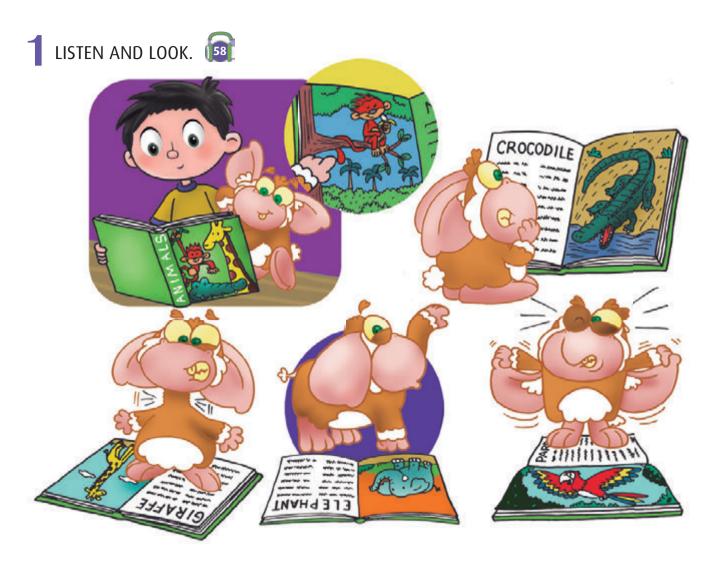

## UNIT ANIMALS IN THE ZOO

LISTEN AND LOOK. 5 2 LISTEN AND POINT. 55 HIPPO RHINO GIRAFFE **ELEPHAN** TIGER **KANGAROO** ZEBRA

3 LISTEN AGAIN AND SING. 🔯 👣

LISTEN, LOOK AND NUMBER. THEN READ AND MATCH. 🔯 🦠