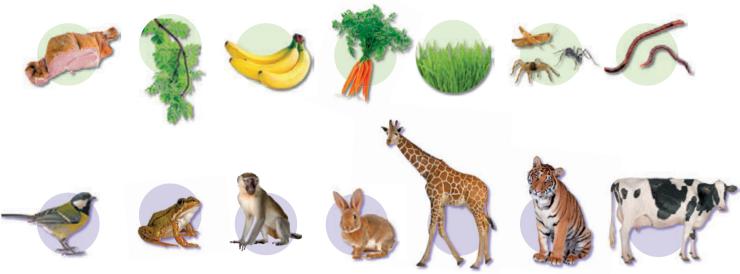

## UNIT ANIMALS IN THE ZOO

LISTEN AND LOOK. 5 2 LISTEN AND POINT. 55 HIPPO RHINO GIRAFFE **ELEPHAN** TIGER **KANGAROO** ZEBRA

3 LISTEN AGAIN AND SING. 🔯 👣



LISTEN, LOOK AND NUMBER. THEN READ AND MATCH. 🔯 🦠















2 READ AND TRACE. THEN LOOK AND MATCH.













## LISTEN, LOOK AND POINT. THEN LISTEN AGAIN AND SAY.











ELEPHANT

ZEBRA

KANGAROO

GIRAFFE

RHINO



































2 LISTEN, POINT AND SAY. 1997



3 PLOOK AND MATCH. THEN SAY.







2 LOOK AND SAY. DRAW YOUR ANIMAL. THEN SAY.















2 DRAW A KIND ACTION.



LISTEN AND LOOK. THEN LISTEN AGAIN AND POINT. 6





2 LISTEN AGAIN AND SING. THEN COLOUR. 61 4



3 LISTEN, LOOK AND CIRCLE. THEN SAY. @





















CROCODILE

**LESSON 9** 

**ENGLISH IN SCIENCE**