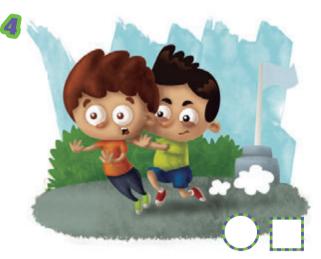

2 LOOK AND SAY. DRAW YOUR ANIMAL. THEN SAY.

2 DRAW A KIND ACTION.

LISTEN AND LOOK. THEN LISTEN AGAIN AND POINT. 6

2 LISTEN AGAIN AND SING. THEN COLOUR. 61 4

3 LISTEN, LOOK AND CIRCLE. THEN SAY. @

CROCODILE