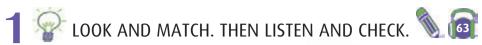

## UNIT ANIMALS IN THE ZOO

LISTEN AND LOOK. 5 2 LISTEN AND POINT. 55 HIPPO RHINO GIRAFFE **ELEPHAN** TIGER **KANGAROO** ZEBRA

3 LISTEN AGAIN AND SING. 🔯 👣



LISTEN, LOOK AND NUMBER. THEN READ AND MATCH. 🔯 🦠















2 READ AND TRACE. THEN LOOK AND MATCH.













## LISTEN, LOOK AND POINT. THEN LISTEN AGAIN AND SAY.











ELEPHANT

ZEBRA

KANGAROO

GIRAFFE

RHINO



































2 LISTEN, POINT AND SAY. 1997



3 PLOOK AND MATCH. THEN SAY.







2 LOOK AND SAY. DRAW YOUR ANIMAL. THEN SAY.















2 DRAW A KIND ACTION.



LISTEN AND LOOK. THEN LISTEN AGAIN AND POINT. 6





2 LISTEN AGAIN AND SING. THEN COLOUR. 61 4



3 LISTEN, LOOK AND CIRCLE. THEN SAY. @





















CROCODILE

**LESSON 9** 

**ENGLISH IN SCIENCE**